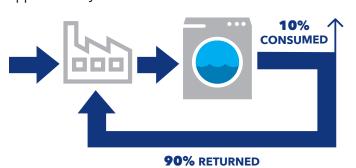

## **REDUCING OUR WATER CONSUMPTION**

Cintas returns to municipalities approximately 90% of withdrawn water.

<sup>1</sup>For more information, download Cintas' full 2023 Sustainability Report at www.Cintas.com/esg