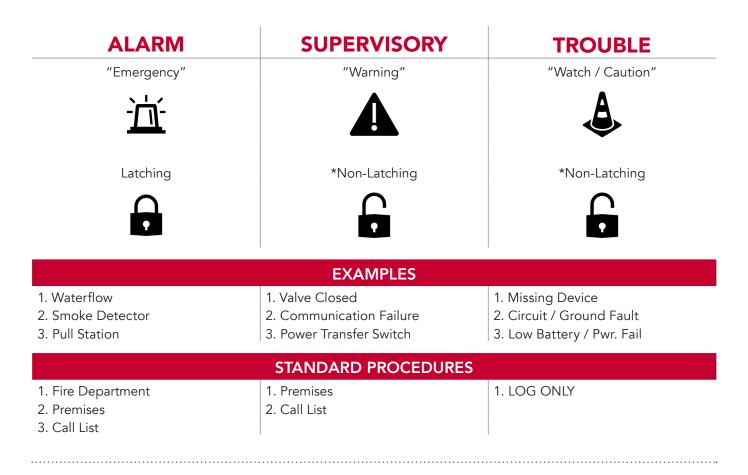

# MONITORING SIGNALS AND CONTACT NOTIFICATIONS



# CALL LIST / PREMISES PERSONNEL

- Audible telephone call is required to notify site personnel.
  - o Alarm signals are contact via live operator immediately.
  - o Supervisory signals are contacted via IVR (Interactive Voice Response). System will wait briefly for restoral before initiating contact.
- Priority / call order 1 thru...
  - o Once a live voice is received the lower priority contacts on the call list will not be contacted.
  - o Only 1 voicemail message will be received by the 1st call answered by voicemail. The call list will continue to be contacted if answer by voicemail until a live voice answers.
- Requires 10-digit phone number and name (first & last) per contact.
  - o Contacts may be configured to be contacted at specific times or all times.
    - Weekend vs Weekday