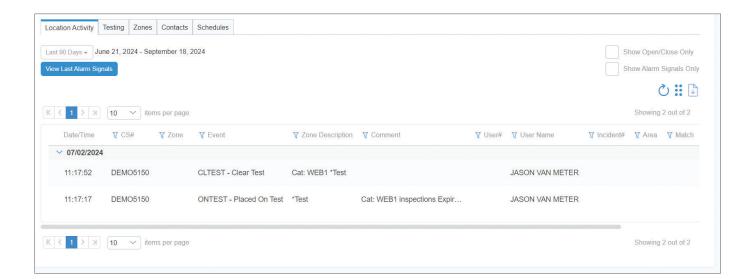

# LOCATION ACTIVITY

Provides **detail of the alarm activity received** for the user's monitored location during a specified time frame. The designated time frame defaults to 30 days but can be changed based on what date parameters the user wants to retrieve.